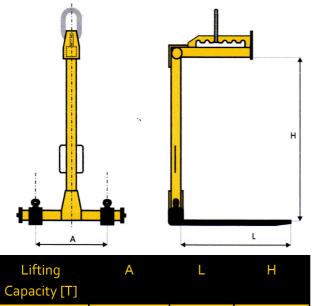

# ADJUSTABLE FORK PALLET HOOK EQUIPPED IN MANUAL SETTING OF CENTRE OF GRAVITY

| Lifting<br>Capacity [T] | Α       | L    | Н    |
|-------------------------|---------|------|------|
| 1,0                     | 250-800 | 1050 | 1600 |
| 1,5                     | 250-800 | 1050 | 1600 |
| 2,0                     | 280-800 | 1080 | 1600 |
| 3,2                     | 280-800 | 1100 | 1600 |
| 4,5                     | 350-800 | 1100 | 1600 |

Presented dimensions and lifting capacities are mostly chosen by customers. The user can provide dimensions and lifting capacity adjusted to his own needs