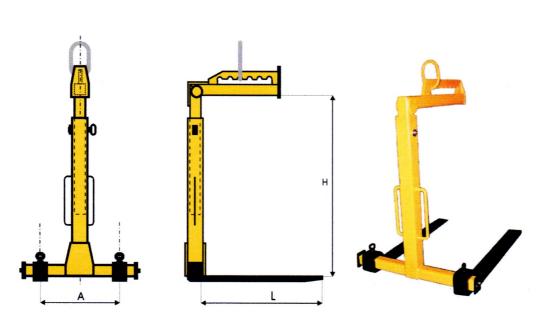

# ADJUSTABLE FORK (HEIGHT AND WIDTH) PALLET HOOK EQUIPPED IN MANUAL SETTING OF CENTRE OF GRAVITY

| Lifting<br>Capacity [T] | Α       | L    | Н         |
|-------------------------|---------|------|-----------|
| 1,0                     | 250-800 | 1050 | 1100-1600 |
| 1,5                     | 250-800 | 1050 | 1300-2000 |
| 2,0                     | 280-800 | 1100 | 1300-2000 |
| 3,0                     | 350-800 | 1100 | 1300-2000 |

Presented dimensions and lifting capacities are mostly chosen by customers. The user can provide dimensions and lifting capacity adjusted to his own needs

ADJUSTABLE FORK PALLET HOOK FOR METAL PLATES AND METAL SHEETS EQUIPPED IN MANUAL SETTING OF CENTRE OF GRAVITY