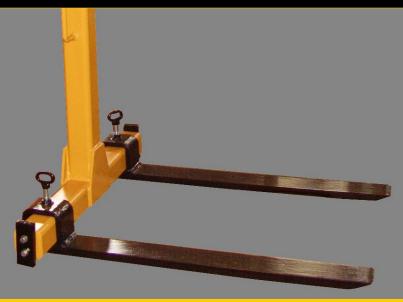

# ADJUSTABLE FORK (HEIGHT AND WIDTH) PALLET HOOK EQUIPPED IN MANUAL SETTING OF CENTRE OF GRAVITY

| Lifting<br>Capacity [T] | Α       | L    | Н         |
|-------------------------|---------|------|-----------|
| 1,0                     | 250-800 | 1050 | 1100-1600 |
| 1,5                     | 250-800 | 1050 | 1300-2000 |
| 2,0                     | 280-800 | 1100 | 1300-2000 |
| 3,0                     | 350-800 | 1100 | 1300-2000 |

Presented dimensions and lifting capacities are mostly chosen by customers. The user can provide dimensions and lifting capacity adjusted to his own needs

ADJUSTABLE FORK PALLET HOOK FOR METAL PLATES AND METAL SHEETS EQUIPPED IN MANUAL SETTING OF CENTRE OF GRAVITY