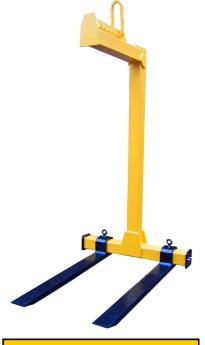

# ADJUSTABLE FORK PALLET HOOK EQUIPPED IN MANUAL SETTING OF CENTRE OF GRAVITY

| Lifting<br>Capacity [T] | Α       | L    | Н    |
|-------------------------|---------|------|------|
| 1,0                     | 250-800 | 1050 | 1600 |
| 1,5                     | 250-800 | 1050 | 1600 |
| 2,0                     | 280-800 | 1080 | 1600 |
| 3,2                     | 280-800 | 1100 | 1600 |
| 4,5                     | 350-800 | 1100 | 1600 |

Presented dimensions and lifting capacities are mostly chosen by customers. The user can provide dimensions and lifting capacity adjusted to his own needs