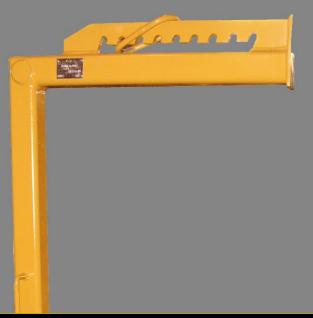

# ADJUSTABLE FORK PALLET HOOK EQUIPPED IN MANUAL SETTING OF CENTRE OF GRAVITY

| Lifting<br>Capacity [T] | Α       | L    | Н    |
|-------------------------|---------|------|------|
| 1,0                     | 250-800 | 1050 | 1600 |
| 1,5                     | 250-800 | 1050 | 1600 |
| 2,0                     | 280-800 | 1080 | 1600 |
| 3,2                     | 280-800 | 1100 | 1600 |
| 4,5                     | 350-800 | 1100 | 1600 |

Presented dimensions and lifting capacities are mostly chosen by customers. The user can provide dimensions and lifting capacity adjusted to his own needs