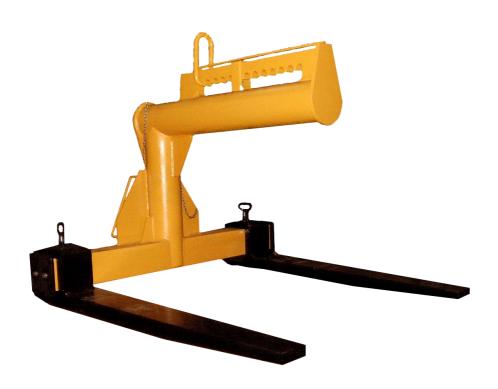

Presented dimensions and lifting capacities are mostly chosen by customers. The user can provide dimensions and lifting capacity adjusted to his own needs

ADJUSTABLE FORK PALLET HOOK FOR METAL PLATES AND METAL SHEETS EQUIPPED IN MANUAL SETTING OF CENTRE OF GRAVITY

Lifting capacity and dimensions can be adjusted to customer's needs