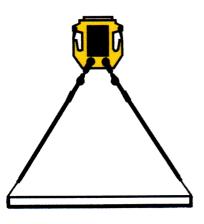

## UPPER MIDDLE EAR LIFTING BEAMS

WLL and length of the lifting beam can be adjusted to customers' needs

**UNIVERSAL ADJUSTABLE LIFTING BEAMS** 