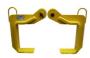

# LIFTING BEAMS' EQUIPMENT

Possible ways of equipping lifting beams' grips are presented below

Line or textile ropes

Chain ropes equipped in shortening hooks

Chain ropes equipped in hooks

# **LIFTING BEAMS' EQUIPMENT**

Chain ropes equipped in metal sheets lifters

Rotating hook tong

Handle equipped in line-chain-line ropes

# **LIFTING BEAMS' EQUIPMENT**

Horizontal plate clamps

Universal plate clamps

Screw plate clamps

Pipe tongs

Tongs moving on a line rope tie