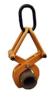

## UPPER MIDDLE EAR LIFTING BEAMS

WLL and length of the lifting beam can be adjusted to customers' needs

**UNIVERSAL ADJUSTABLE LIFTING BEAMS** 

#### **UPPER CHAIN ROPE LIFTING BEAMS**

WLL and length of the lifting beam can be adjusted to customers' needs

**UNIVERSAL ADJUSTABLE LIFTING BEAMS** 

## **UNIVERSAL ADJUSTABLE LIFTING BEAMS**

There is a possibility of building an upper ear lifting beam additionally equipped in upper chain rope. One can also build an adjustable lifting beam on both ends and "inside" the rope in L1 length.