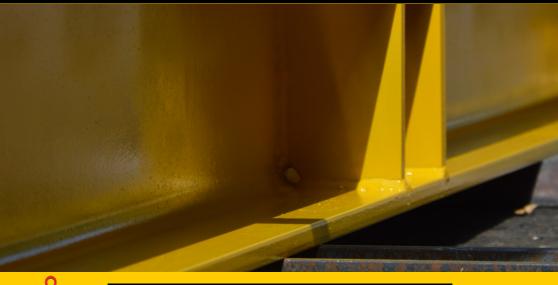

## UPPER MIDDLE EAR LIFTING BEAMS

WLL and length of the lifting beam can be adjusted to customers' needs

**UNIVERSAL ADJUSTABLE LIFTING BEAMS** 

#### **UPPER CHAIN ROPE LIFTING BEAMS**

WLL and length of the lifting beam can be adjusted to customers' needs

**UNIVERSAL ADJUSTABLE LIFTING BEAMS** 