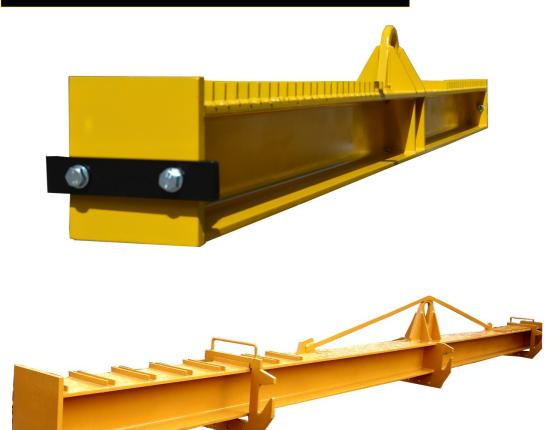

# **UNIVERSAL ADJUSTABLE LIFTING BEAMS**

## UPPER MIDDLE EAR LIFTING BEAMS

WLL and length of the lifting beam can be adjusted to customers' needs

**UNIVERSAL ADJUSTABLE LIFTING BEAMS** 