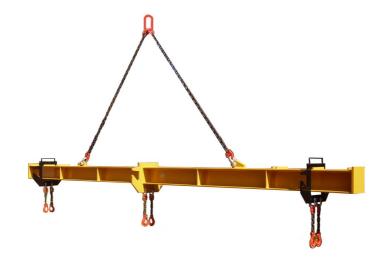

# **UNIVERSAL ADJUSTABLE LIFTING BEAMS**

## **UNIVERSAL ADJUSTABLE LIFTING BEAMS**

There is a possibility of building an upper ear lifting beam additionally equipped in upper chain rope. One can also build an adjustable lifting beam on both ends and "inside" the rope in L1 length.