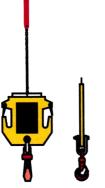

# **LIFTING BEAMS' EQUIPMENT**

Horizontal plate clamps

Universal plate clamps

Screw plate clamps

Pipe tongs

Tongs moving on a line rope tie