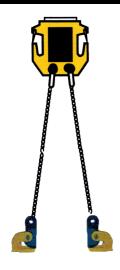

#### **UPPER CHAIN ROPE LIFTING BEAMS**

WLL and length of the lifting beam can be adjusted to customers' needs

**UNIVERSAL ADJUSTABLE LIFTING BEAMS** 