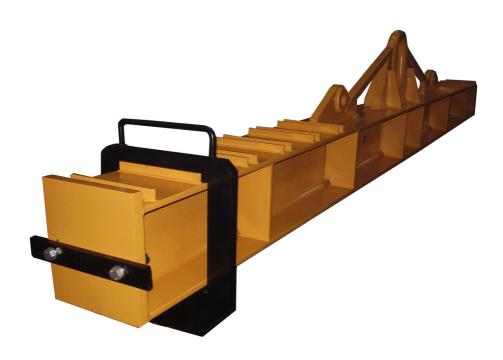

## UPPER MIDDLE EAR LIFTING BEAMS

WLL and length of the lifting beam can be adjusted to customers' needs

**UNIVERSAL ADJUSTABLE LIFTING BEAMS** 