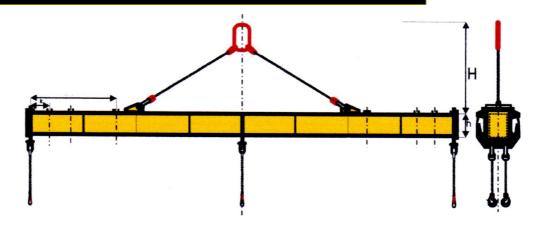

#### **UPPER CHAIN ROPE LIFTING BEAMS**

WLL and length of the lifting beam can be adjusted to customers' needs

**UNIVERSAL ADJUSTABLE LIFTING BEAMS** 

## **UNIVERSAL ADJUSTABLE LIFTING BEAMS**

There is a possibility of building an upper ear lifting beam additionally equipped in upper chain rope. One can also build an adjustable lifting beam on both ends and "inside" the rope in L1 length.