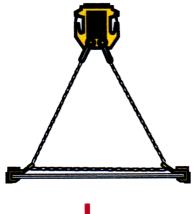

G BEAMS



WLL and length of the lifting beam can be adjusted to customers' needs

**UNIVERSAL ADJUSTABLE LIFTING BEAMS** 

# **UNIVERSAL ADJUSTABLE LIFTING BEAMS**

#### **UPPER CHAIN ROPE LIFTING BEAMS**





WLL and length of the lifting beam can be adjusted to customers' needs

**UNIVERSAL ADJUSTABLE LIFTING BEAMS** 

## **UNIVERSAL ADJUSTABLE LIFTING BEAMS**

There is a possibility of building an upper ear lifting beam additionally equipped in upper chain rope. One can also build an adjustable lifting beam on both ends and "inside" the rope in L1 length.



# LIFTING BEAMS' EQUIPMENT

Possible ways of equipping lifting beams' grips are presented below



Line or textile ropes



Chain ropes equipped in shortening hooks



Chain ropes equipped in hooks

# **LIFTING BEAMS' EQUIPMENT**



Chain ropes equipped in metal sheets lifters



Rotating hook tong



Handle equipped in line-chain-line ropes

# **LIFTING BEAMS' EQUIPMENT**



Horizontal plate clamps



Universal plate clamps



Screw plate clamps



Pipe tongs



Tongs moving on a line rope tie