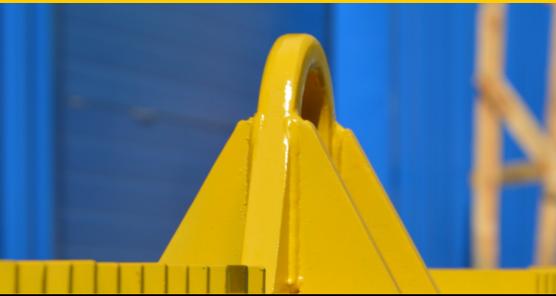

## UPPER MIDDLE EAR LIFTING BEAMS

WLL and length of the lifting beam can be adjusted to customers' needs

**UNIVERSAL ADJUSTABLE LIFTING BEAMS** 

#### **UPPER CHAIN ROPE LIFTING BEAMS**

WLL and length of the lifting beam can be adjusted to customers' needs

**UNIVERSAL ADJUSTABLE LIFTING BEAMS** 